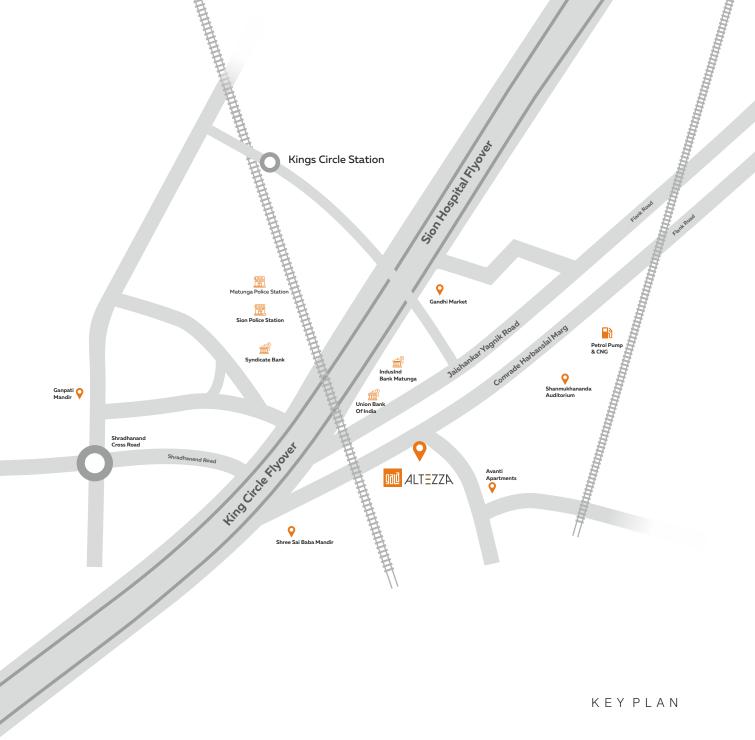

However, connectivity isn't just important, understandably, modes of the connectivity hold equal importance. Situated right opposite to the Kings Circle, the location of Gala Altezza is in close vicinity of the GTB Station and Sion Station. In the hurried life, all major destinations like Eastern Freeway, Eastern Express Highway, Santacruz-Chembur link Road, BKC, South Mumbai are only a few minutes drive away.

Gala Altezza promises to bridge the gap between the traditional market place and modern as it is located in the thick of the Gandhi market which is the highly-dense commercial area. In its crux, Gandhi market is mainly an unorganized market, and Gala Altezza fills up that considerable gap between old commercial reservation and organised commercial space.

30 mins to International Airport

20 mins to

15 mins to BKC

35 mins to Sea Link

1 mins to Eastern Express way

O mins to King's Circle Railway Station

At Altezza, you're always on cloud nine.

Fathom touching the highest altitudes with the brilliance of your business, an unparalleled feeling, isn't it? At Gala Altezza, every moment busy or spared leads to the pinnacle of success.