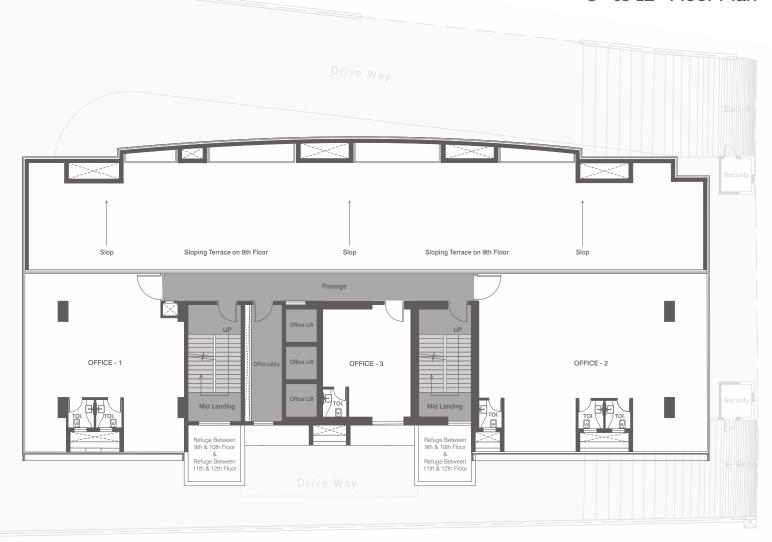

### 9<sup>th</sup> to 12<sup>th</sup> Floor Plan

| OFFICE NO. | RERA CARPET AREA (SQ. FT.) |
|------------|----------------------------|
| 1          | 981                        |
| 2          | 1465                       |
| 3          | 389                        |