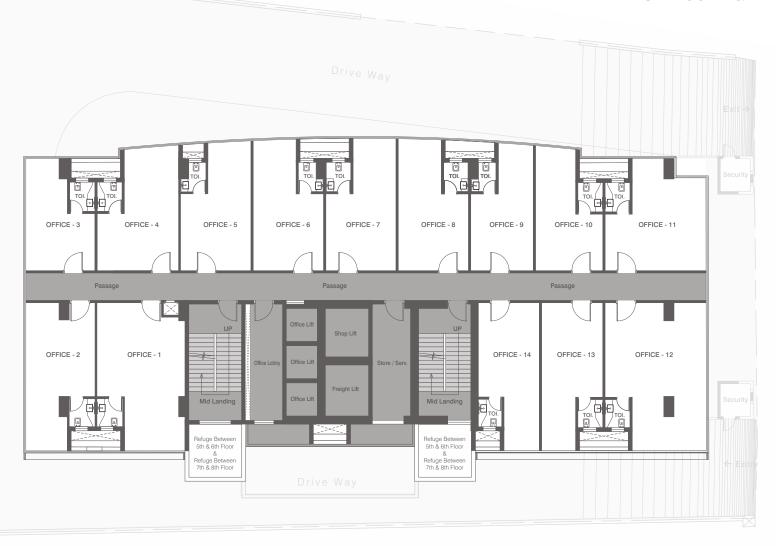

### 6<sup>th</sup> to 8<sup>th</sup> Floor Plan

| OFFICE NO. | RERA CARPET AREA (SQ. FT.) |
|------------|----------------------------|
| 1          | 466                        |
| 2          | 368                        |
| 3          | 280                        |
| 4          | 362                        |
| 5          | 341                        |
| 6          | 344                        |
| 7          | 342                        |
| 8          | 340                        |

| RERA CARPET AREA (SQ. FT.) |
|----------------------------|
| 297                        |
| 293                        |
| 403                        |
| 559                        |
| 326                        |
| 326                        |
| 389                        |
|                            |