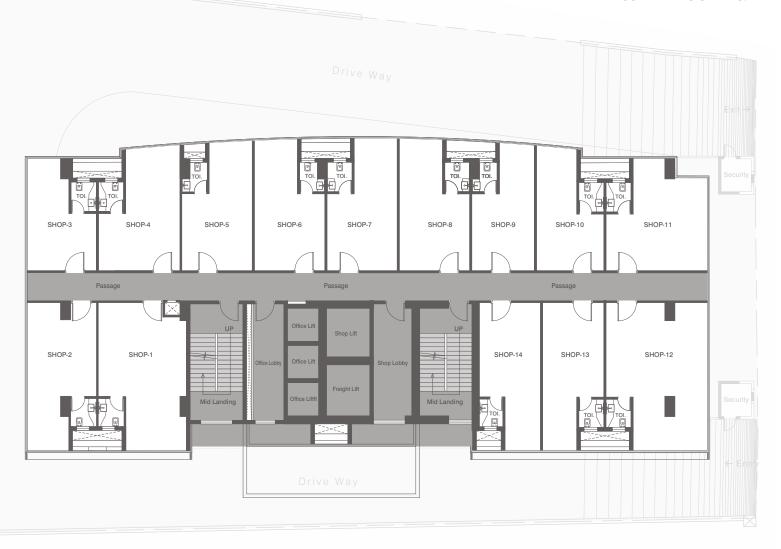

## **Ground Floor Plan** Drive Way SHOP 7 SHOP 6 SHOP 5 SHOP 4 SHOP 3 ←Exit Passage Electrical Meter Room SHOP 1 SHOP 2 Entry→ Drive Way

| SHOP NO. | RERA CARPET AREA (SQ. FT.) |
|----------|----------------------------|
| 1        | 410                        |
| 2        | 405                        |
| 3        | 397                        |
| 4        | 497                        |
| 5        | 337                        |
| 6        | 338                        |
| 7        | 340                        |