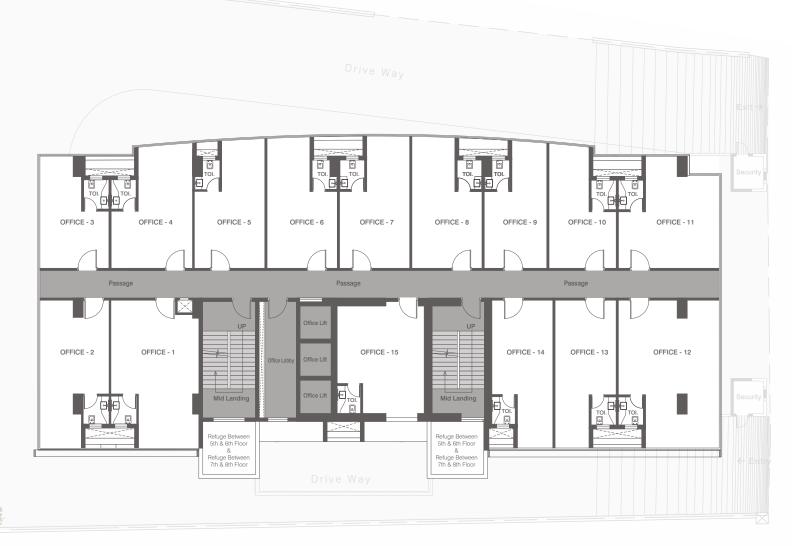

### 5<sup>th</sup> Floor Plan

| SHOP NO. | RERA CARPET AREA (SQ. FT.) |
|----------|----------------------------|
| 1        | 466                        |
| 2        | 368                        |
| 3        | 280                        |
| 4        | 363                        |
| 5        | 341                        |
| 6        | 344                        |
| 7        | 342                        |

| RERA CARPET AREA (SQ. FT.) |
|----------------------------|
| 340                        |
| 297                        |
| 293                        |
| 403                        |
| 559                        |
| 326                        |
| 326                        |
|                            |