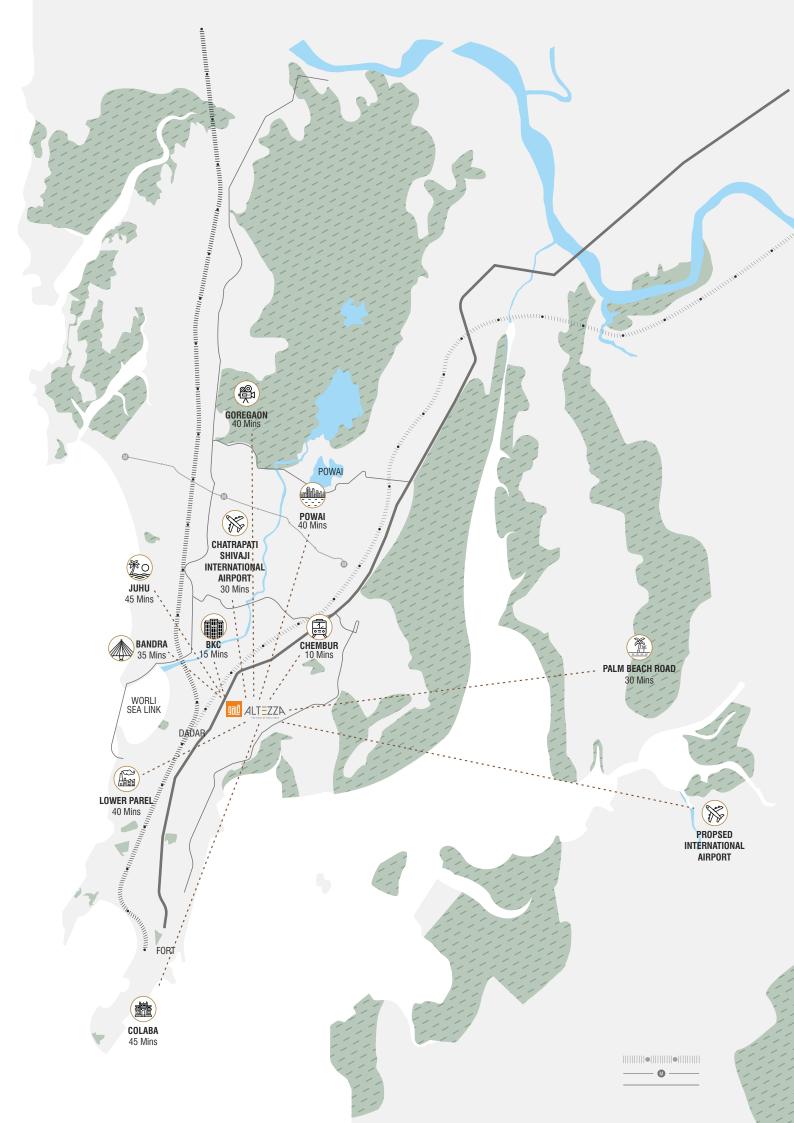

However, connectivity isn't just important, understandably, modes of the connectivity hold equal importance. Situated right opposite to the Kings Circle, the location of Gala Altezza is in close vicinity of the GTB Station and Sion Station. In the hurried life, all major destinations like Eastern Freeway, Eastern Express Highway, Santacruz-Chembur link Road, BKC, South Mumbai are only a few minutes drive away.

Additionally, the location allows you to balance between work and life, as it keeps you close to the spirit of Mumbai with its proximity to many landmarks, hospitals, schools, banks, fire station, police station and temples. It attracts nurturing and can prove to be nurturing for the growth of your business.

30 mins to International Airport

20 mins to

15 mins to BKC

35 mins to Sea Link

1 mins to Eastern Express way

O mins to King's Circle Railway Station

At Altezza, you're always on cloud nine.

Fathom touching the highest altitudes with the brilliance of your business, an unparalleled feeling, isn't it? At Gala Altezza, every moment busy or spared leads to the pinnacle of success.