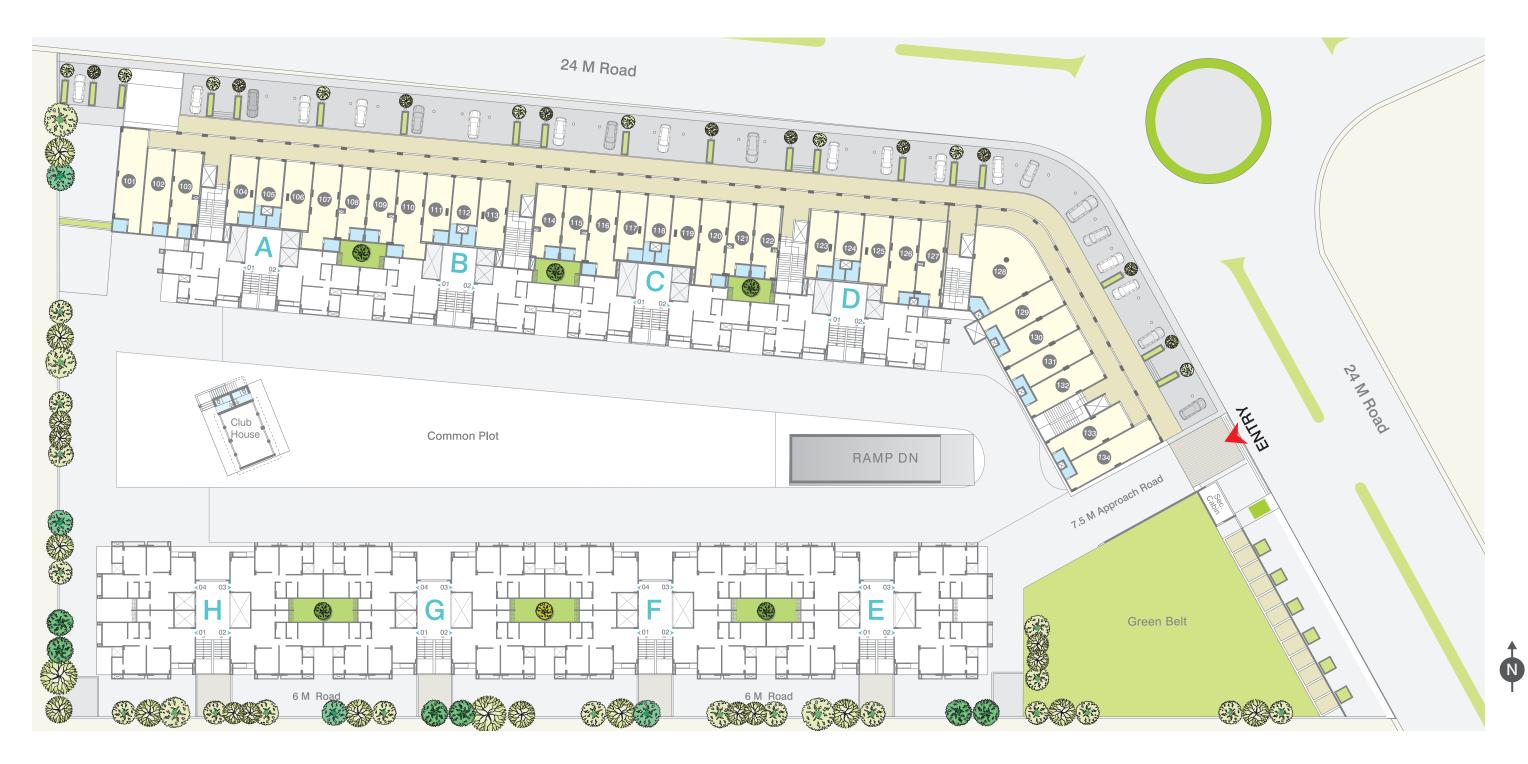

2 BHK (596 to 682 Sq.Ft.)
204 apartments

3 BHK (776 Sq.Ft.onwards)
218 apartments

8 towers of 14 floors each

Commercial spaces
and convenient shopping
(G+3, 66 showrooms)

Fully equipped health club with the latest equipment

Swimming pool

Drop-off zone

Amphitheatre

There's no better place to have a great life than SoBo. One of the most promising neighbourhoods of Ahmedabad, South Bopal literally puts you in the center of excitement. Be it connectivity, entertainment or education,

From children to senior citizens,
we have thought about everyone
while planning social spaces.

Multipurpose hall

Party plot for hosting small functions

Exclusive children's play areas with rides and sand pits

Exquisite landscaped garden and pleasant sit-outs

Senior citizens' sit-outs