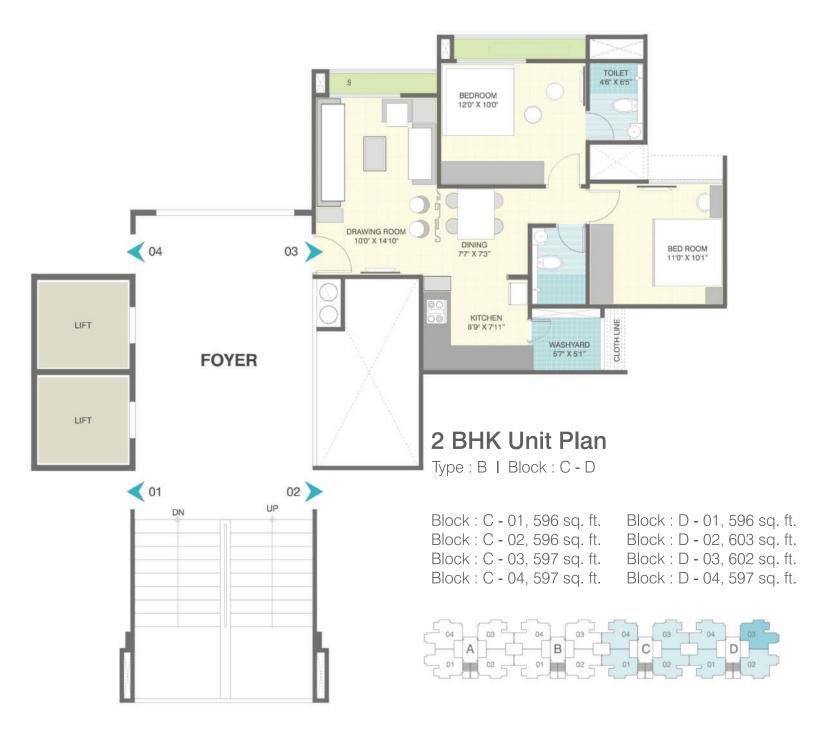

2 BHK (596 to 682 Sq.Ft.)
204 apartments

3 BHK (776 Sq.Ft.onwards)
218 apartments

8 towers of 14 floors each

Commercial spaces
and convenient shopping
(G+3, 66 showrooms)

Fully equipped health club with the latest equipment