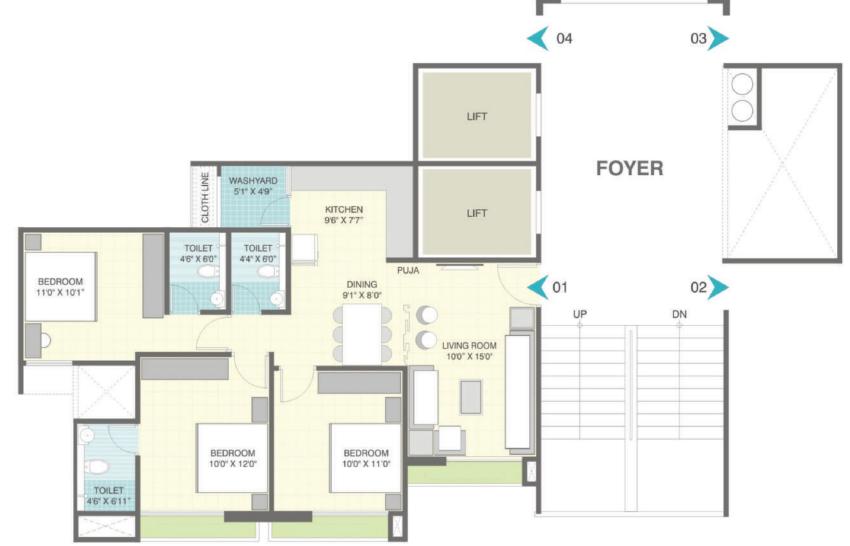

# 3 BHK Unit Plan

Block: E-F-G-H

| Block : E - 01, 777 sq. ft. | Block : G - 01, 777 sq. ft |
|-----------------------------|----------------------------|
| Block : E - 02, 782 sq. ft. | Block: G - 02, 777 sq. ft  |
| Block: E - 03, 783 sq. ft.  | Block: G - 03, 776 sq. ft  |
| Block : E - 04, 776 sq. ft. | Block: G - 04, 776 sq. ft  |
|                             |                            |

Block: F - 01, 777 sq. ft.

Block: F - 02, 777 sq. ft.

Block: H - 01, 782 sq. ft.

Block: H - 02, 777 sq. ft.

Block: H - 03, 776 sq. ft.

Block: H - 03, 776 sq. ft.

Block: H - 04, 783 sq. ft.