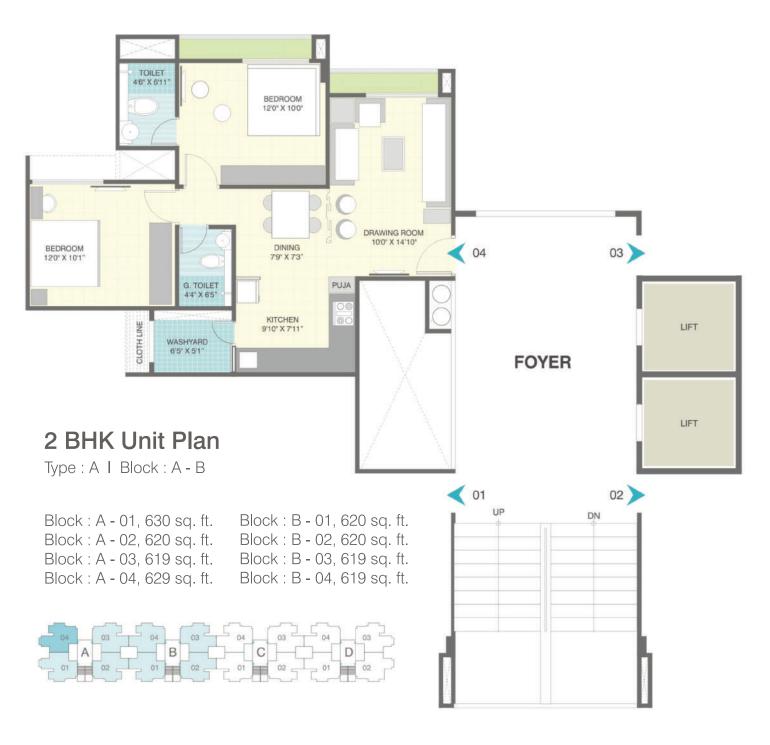

## 1. Flooring:

Living / Dining: Vitrified Tiles

Bedroom: Vitrified Tiles, Wooden Flooring

in Master Bedroom

Kitchen: Vitrified Tiles, Granite Platform with S.S. Sink, Kota Stone Floor in Wash Area

Balcony: Ceramic Tiles

#### 2. Doors:

Main door polish - Natural Veneer and other flush doors

#### 3. Windows:

Fully glazed sliding aluminium windows

#### 4. Toilets:

Glazed / Ceramic Tiles upto Lintel Level, Counter Basin in Master Bedroom, EWC Couple Closet, CP Brass Fittings — Jaquar / Equivalent

# 5. Electrification:

Concealed Copper Wiring with Modular Switches, MCB Distribution Panel

# 6. Colour:

Internal: Lime Stone Finish External: 100% Acrylic Paint

Welcome flourishing happiness.

Note: Decimal digits in Unit area have been rounded off to the nearest higher value.

Disclaimer: All the designs, images, specifications, facilities and other details herein are purely indicative in nature and the intended recipient should note that these are to be treated as purely provisional and informative and as such only. We reserve the right to modify / change / amend / alter any of the aforesaid in the best interest of the development and as per RERA regulations. The contents herein should not be construed as an offer / invitation to offer / contract. This printed material inter alia images, contents therein are for