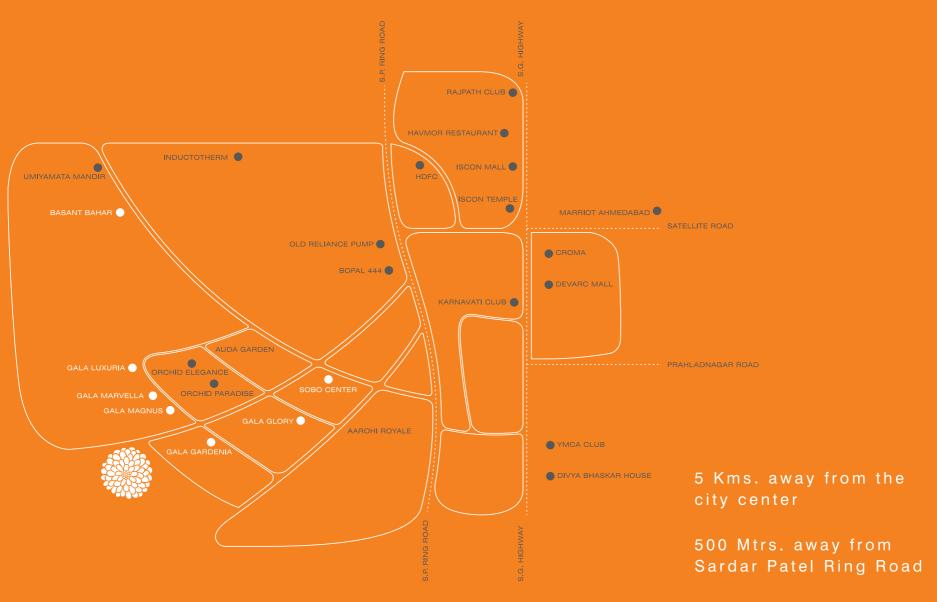

## Site address:

Marigold, Beside Gala Gardenia, Off S.P. Ring Road, South Bopal (Sobo), Ahmedabad - 380 058. Call: +91 79 40800800 / 8141680000 | Email: sales@hnsafal.com | www.hnsafal.com

Follow us on **f** You Tube

SoBo scores on everything.

Premium schools, malls, multiplexes and hospitals located within a 5 Kms. radius

Live happier, together.

Marigold is designed to let
every member of your family
have a wonderful life.