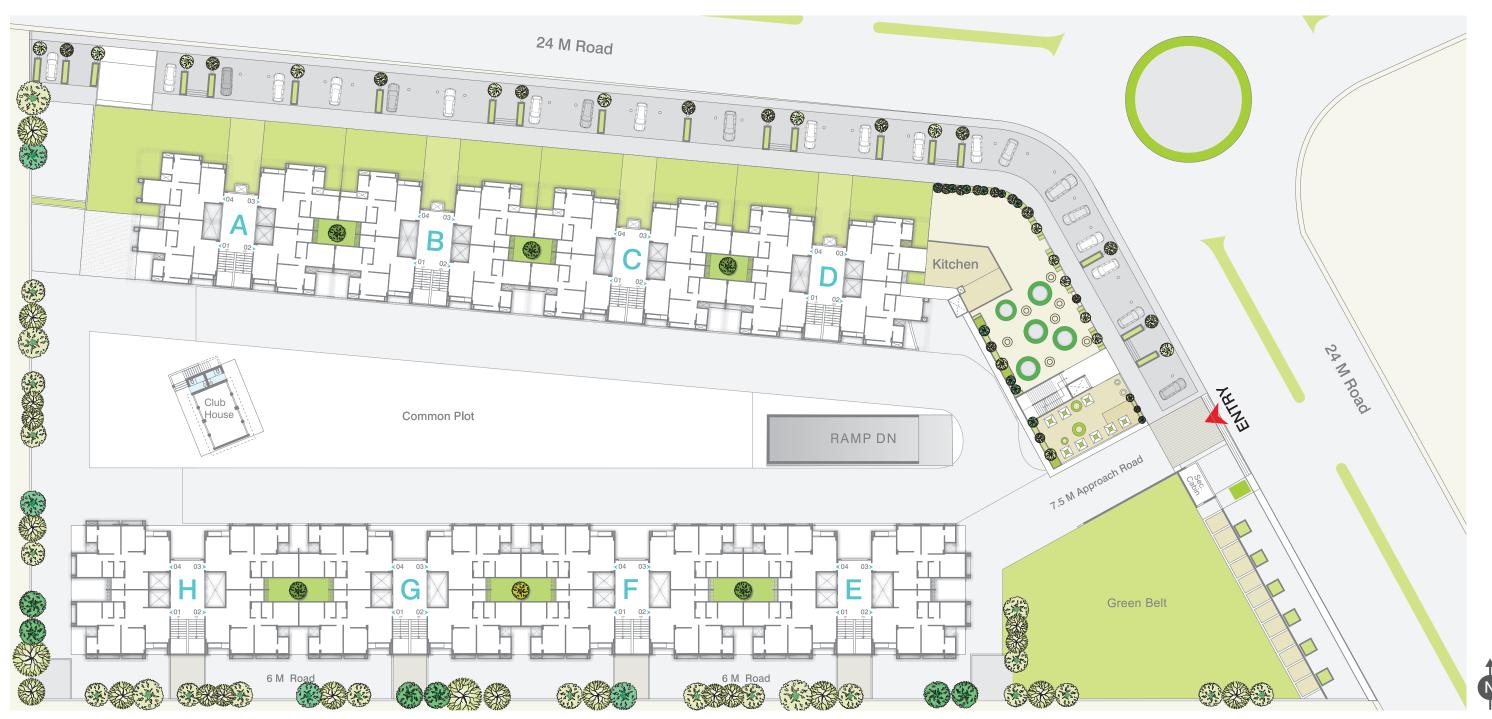

2 BHK (596 to 682 Sq.Ft.)
204 apartments

3 BHK (776 Sq.Ft.onwards)
218 apartments

8 towers of 14 floors each

Commercial spaces
and convenient shopping
(G+3, 66 showrooms)

Fully equipped health club with the latest equipment

Swimming pool

Drop-off zone

Amphitheatre

There's no better place to have a great life than SoBo. One of the most promising neighbourhoods of Ahmedabad, South Bopal literally puts you in the center of excitement. Be it connectivity, entertainment or education,

From children to senior citizens,
we have thought about everyone
while planning social spaces.

Multipurpose hall

Party plot for hosting small functions

Exclusive children's play areas with rides and sand pits

Exquisite landscaped garden and pleasant sit-outs

Senior citizens' sit-outs